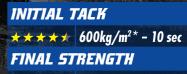

THE BEAST **BOTH INSIDE AND OUT** 

NAL \*\*\*

CARY STRONG

INITIAL TACK

 $\star \star \star \star \star \star = 500 \text{kg/m}^2 \star - 10 \text{ sec}$ FINAL STRENGTH

\* \* \* \* \* ★ 60kg/cm<sup>2\*\*</sup> - 24 h