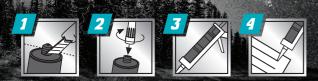

# EASY MOUNTING STEPS

- 4. Apply one sided on a sturdy, clean and dust- and grease free surface. Apply in dots or stripes (10-40 cm).
- 5. Firmly press or tap and leave to harden. Support heavy materials for 10 seconds.
- 6. Remove excess adhesive immediately with water or white spirit depending on the variant.
- 7. Final strength after 6 hours for Grizzly Montage Extreme and 24 hours for Grizzly Montage Power depending on surface and conditions.